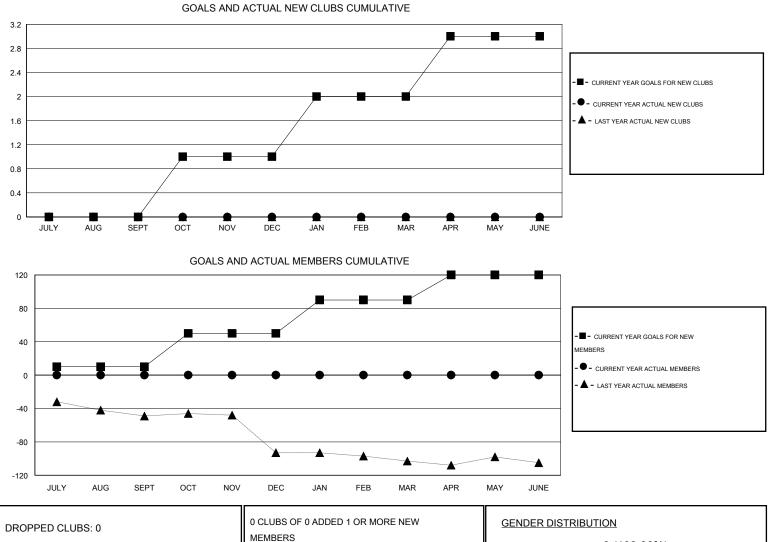

## LOCATION ARKANSAS

| GMT: HAL GRIFFIN LOCATION ARKANSA |                  |           |                  |                  | S                     |                    |                                     |                    | GMT CA 1         |
|-----------------------------------|------------------|-----------|------------------|------------------|-----------------------|--------------------|-------------------------------------|--------------------|------------------|
|                                   |                  | Clubs     |                  |                  | Members               |                    |                                     |                    |                  |
| RESULTS FOR 2016-2017             |                  |           |                  |                  | RESULTS FOR 2016-2017 |                    |                                     |                    |                  |
| QUARTER                           | NEW CLUB<br>GOAL | NEW CLUBS | DROPPED<br>CLUBS | NET<br>GAIN/LOSS | QUARTER               | NEW MEMBER<br>GOAL | CHARTER AND<br>NEW MEMBERS<br>ADDED | DROPPED<br>MEMBERS | NET<br>GAIN/LOSS |
| JULY/AUG/SEPT                     | 0                | 0         | 0                | 0                | JULY/AUG/SEPT         | 10                 | 0                                   | 0                  | 0                |
| OCT/NOV/DEC                       | 1                | 0         | 0                | 0                | OCT/NOV/DEC           | 40                 | 0                                   | 0                  | 0                |
| JAN/FEB/MAR                       | 1                | 0         | 0                | 0                | JAN/FEB/MAR           | 40                 | 0                                   | 0                  | 0                |
| APR/MAY/JUNE                      | 1                | 0         | 0                | 0                | APR/MAY/JUNE          | 30                 | 0                                   | 0                  | 0                |

| DROPPED CLUBS: 0                    |             | 0 CLUBS OF 0 ADDED 1 OR MORE NEW<br>MEMBERS         | GENDER DISTRI<br>MALE | 0 (100.00%) |        |
|-------------------------------------|-------------|-----------------------------------------------------|-----------------------|-------------|--------|
| DROPPED MEMBERS                     |             |                                                     | FEMALE                | 0 (100.00%) |        |
| DECEASED<br>CLUB CANCELLED<br>OTHER | 0<br>0<br>0 | CLICK HERE FOR HEALTH<br>ASSESSMENT DATA            | FAMILY UNIT MEMBERS   |             | 0<br>0 |
| TOTAL                               | 0           | right 2010, Liego Clube International, All Diabte D | NON-HEAD OF HOUSE     | IOLD        | 0      |